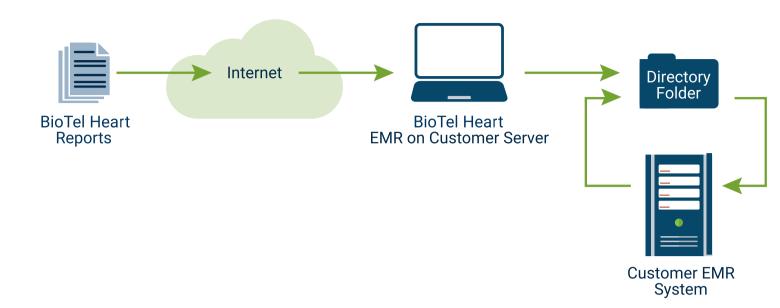

tech





#### Knowledgeable, Dedicated EHR Team

BioTel Heart will provide dedicated support throughout the entire integration process to ensure an automated workflow in a smooth and timely fashion

#### Reports Available 24/7 in Your EHR System

View reports in the patient's medical record anytime and minimizes potential of errors from manual data entry





#### **Environmentally Friendly Solution**

No more printing and scanning — our digital EHR solution can significantly reduce paper waste while improving the clarity of clinical reports delivered to your system

#### Flexible Integration Design

Bi-directional, uni-directional or customized solutions



## Uni-Directional, Bi-Directional or Customized designs at no cost to you from BioTel Heart

#### **Uni-Directional Integration**



#### **Bi-Directional Integration**



### To get started, contact your local BioTel Heart Account Executive or call 1.866.426.4402

BioTel Heart's EHR team is ready to work with you and your staff to evaluate current workflow and formulate a plan to streamline your processes.



1000 Cedar Hollow Road, Suite 102, Malvern, PA 19355 1-866-426-4402 | gobio.com

Doc. 220-0519-01 Rev B Copyright © 2019. All rights reserved.