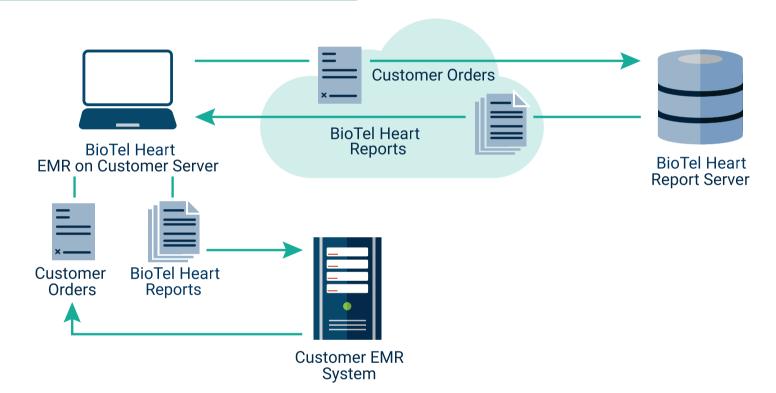

EHR Team

BioTel Heart will provide dedicated support throughout the entire integration process to ensure an automated workflow in a smooth and timely fashion

#### Reports Available 24/7 in Your EHR System

View reports in the patient's medical record anytime and minimizes potential of errors from manual data entry





#### **Environmentally Friendly Solution**

No more printing and scanning — our digital EHR solution can significantly reduce paper waste while improving the clarity of clinical reports delivered to your system

#### Flexible Integration Design

Bi-directional, uni-directional or customized solutions



## Uni-Directional, Bi-Directional or Customized designs at no cost to you from BioTel Heart

#### **Uni-Directional Integration**



#### **Bi-Directional Integration**



### To get started, contact your local BioTel Heart Account Executive or call 1.866.426.4402

BioTel Heart's EHR team is ready to work with you and your staff to evaluate current workflow and formulate a plan to streamline your processes.



1000 Cedar Hollow Road, Suite 102, Malvern, PA 19355 1-866-426-4402 | gobio.com

Doc. 220-0519-01 Rev B Copyright © 2019. All rights reserved.